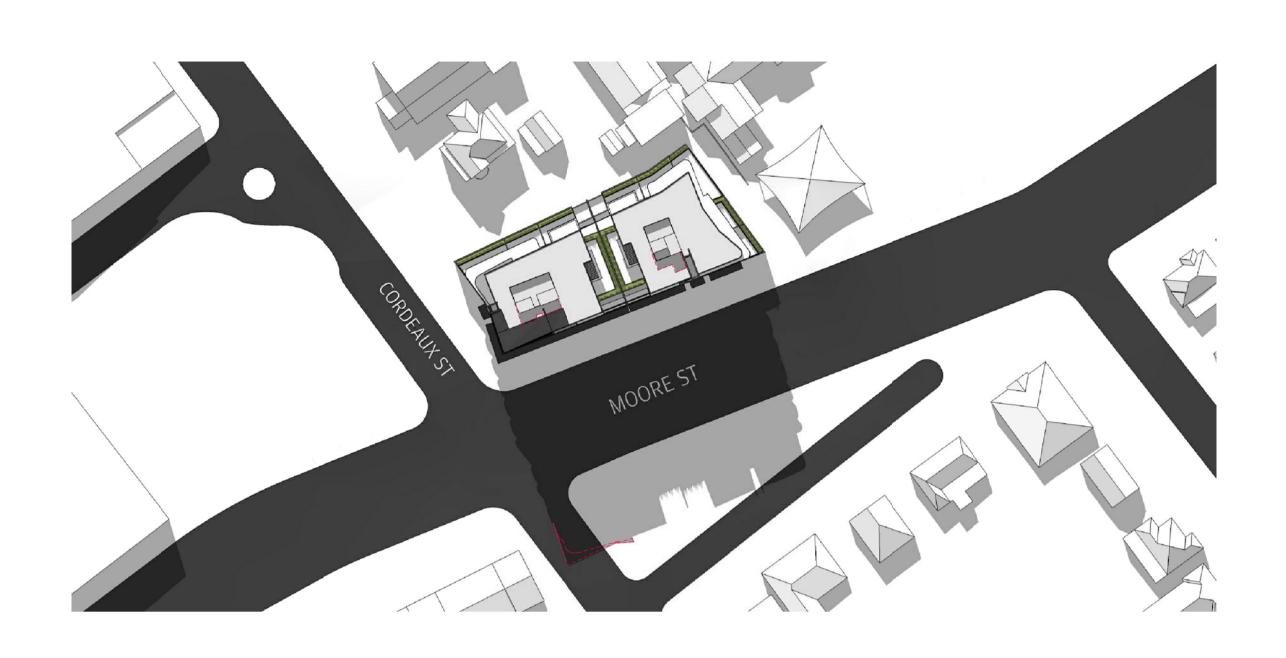

### 28 CORDEAUX STREET, CAMPBELLTOWN

PROJECT No. 1530 CLIENT: PROPERTY LOGIC

SCALE BAR

REVISION

А

# DA 710 SOLAR VIEW DIAGRAM 9AM-12PM

DATE

DESCRIPTION

01.09.2016 ISSUE FOR DEVELOPMENT APPLICATION

### 28 CORDEAUX STREET, CAMPBELLTOWN

PROJECT No. 1530 CLIENT: PROPERTY LOGIC

01.09.2016 ISSUE FOR DEVELOPMENT APPLICATION

DATE

REVISION

А

# DA 711 SOLAR VIEW DIAGRAM 1PM-3PM